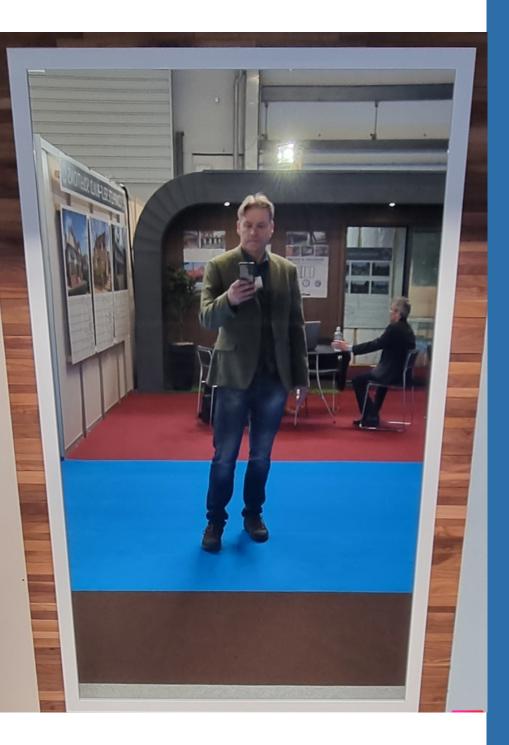

## For Bedrooms

Bespoke framed or frameless mirror TVs to match your home, hotel or office decor.

Choice of made to measure styles and colours.

#### For Gyms and Bedrooms

Gym / Bedroom Full length This full length Mirror TV is every teenagers dream.

Includes a 32" or 43" Samsung QLED Smart TV. Perfect for watching tiktok and getting ready to go out all at the same time. And great for saving space.

Comes in 2 lengths 1600mm or 2000mm