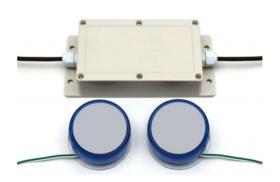

#### **OUR SOUND SYSTEM**

Connect your Bathroom Mirror TV to our ceiling speaker kit.

And / or our unique sound system transforms any bath (or hot tub) into a giant Bluetooth speaker for a truly immersive experience.