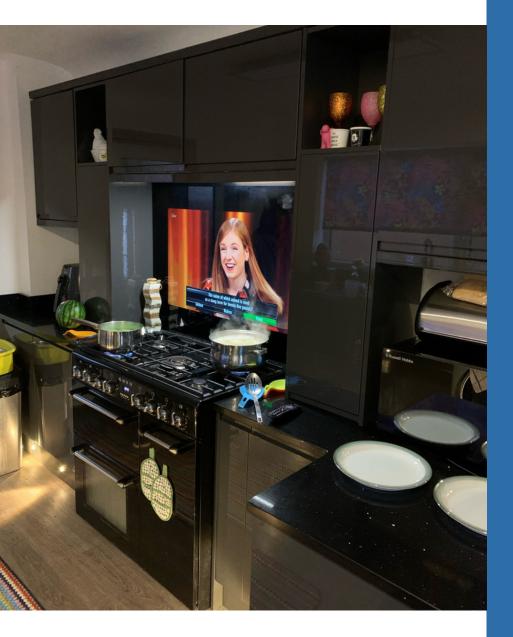

## For Kitchens

Your Samsung Smart TV sits discreetly behind a bespoke toughened & mirrored or smoked glass splashback.

## For Kitchens

The TV fitted to our kitchen splashbacks is the Samsung QLED "The Frame" TV.

It is available in 32",43",50",55" and 65". And comes with the "One Connect Box" making it easy to install.