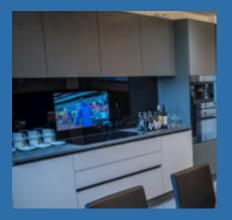

## For Kitchens

Your Samsung Smart TV sits discreetly behind a bespoke toughened & mirrored or smoked glass splashback.

## For Kitchens

The TV fitted to our kitchen splashbacks is the Samsung QLED "The Frame" TV.

It is available in 32",43",50",55" and 65". And comes with the "One Connect Box" making it easy to install.