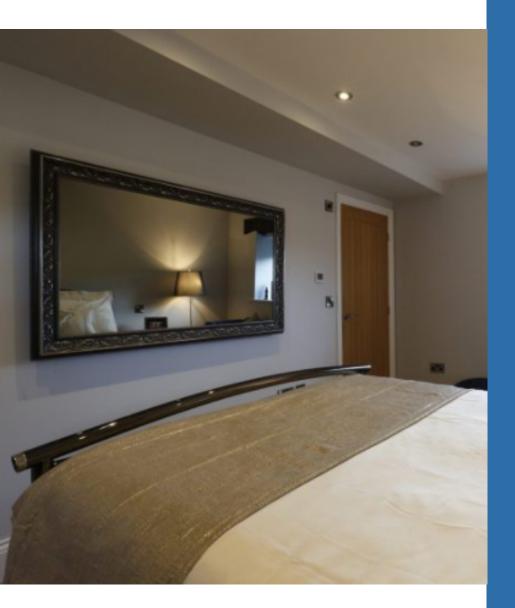

## For Bedrooms

Bespoke framed or frameless mirror TVs to match your home, hotel or office decor.

Choice of made to measure styles and colours.

#### For Gyms and Bedrooms

Gym / Bedroom Full length This full length Mirror TV is every teenagers dream.

Includes a 32" or 43" Samsung QLED Smart TV. Perfect for watching tiktok and getting ready to go out all at the same time. And great for saving space.