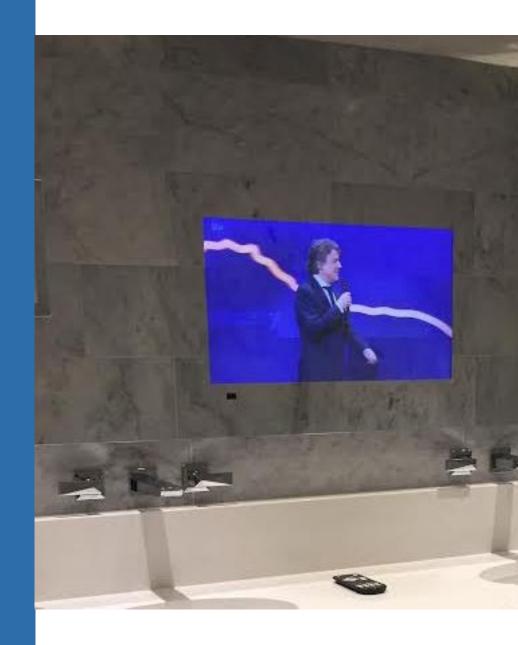

### For Bathrooms

Stream your favourite shows from a Samsung Smart TV hidden behind a waterproof glass screen.

Can also be connected to our unique sound system for the ultimate bathing experience. **FechVision, est 2006** 

#### For Bathrooms

The TV fitted to our Bathroom Mirrors is the Samsung QLED "The Frame" TV.

It is available in 32",43",50",55" and 66". And comes with the "One Connect Box" making it easy to install. The One Connect Box means you don't need to worry about getting power behind the TV.

#### **OUR SOUND SYSTEM**

Connect your Bathroom Mirror TV to our ceiling speaker kit.

And / or our unique sound system transforms any bath (or hot tub) into a giant Bluetooth speaker for a truly immersive experience.