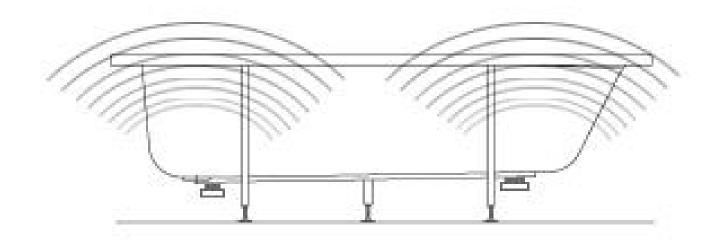

#### **OUR SOUND SYSTEM**

Connect your Bathroom Mirror TV to our ceiling speaker kit.

And / or our unique sound system transforms any bath (or hot tub) into a giant Bluetooth speaker for a truly immersive experience.