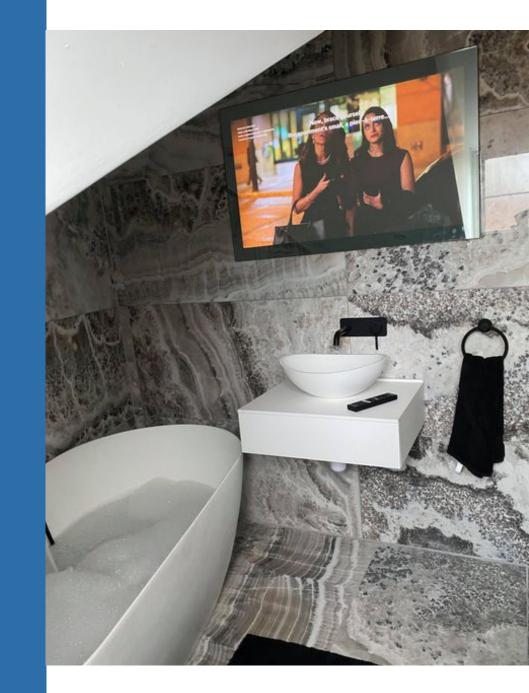

### For Bathrooms

Stream your favourite shows from a Samsung Smart TV hidden behind a waterproof glass screen.

Can also be connected to our unique sound system for the ultimate bathing experience. **FechVision, est 2006** 

#### For Bathrooms

The TV fitted to our Bathroom Mirrors is the Samsung QLED "The Frame" TV.

It is available in 32",43",50",55" and 66". And comes with the "One Connect Box" making it easy to install. The One Connect Box means you don't need to worry about getting power behind the TV.