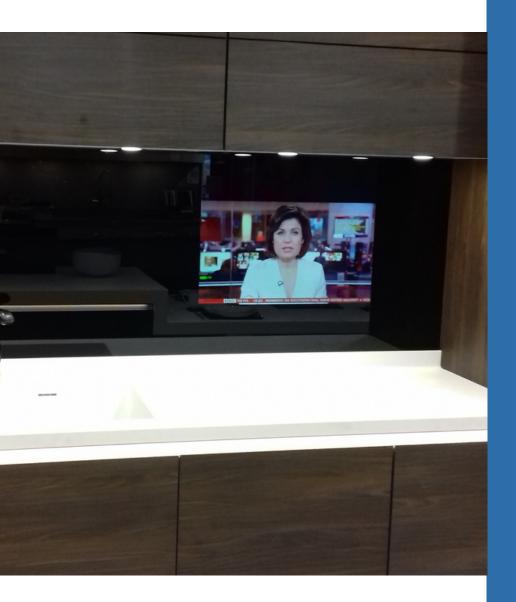

## For Kitchens

Your Samsung Smart TV sits discreetly behind a bespoke toughened & mirrored or smoked glass splashback.

## For Kitchens

The TV fitted to our kitchen splashbacks is the Samsung QLED "The Frame" TV.

It is available in 32",43",50",55" and 65". And comes with the "One Connect Box" making it easy to install.