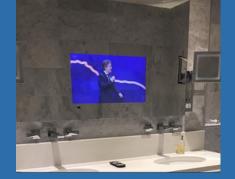

### For Bathrooms

Stream your favourite shows from a Samsung Smart TV hidden behind a waterproof glass screen.

Can also be connected to our unique sound system for the ultimate bathing experience. **FechVision, est 2006** 

#### For Bathrooms

The TV fitted to our Bathroom Mirrors is the Samsung QLED "The Frame" TV.

It is available in 32",43",50",55" and 66". And comes with the "One Connect Box" making it easy to install. The One Connect Box means you don't need to worry about getting power behind the TV.