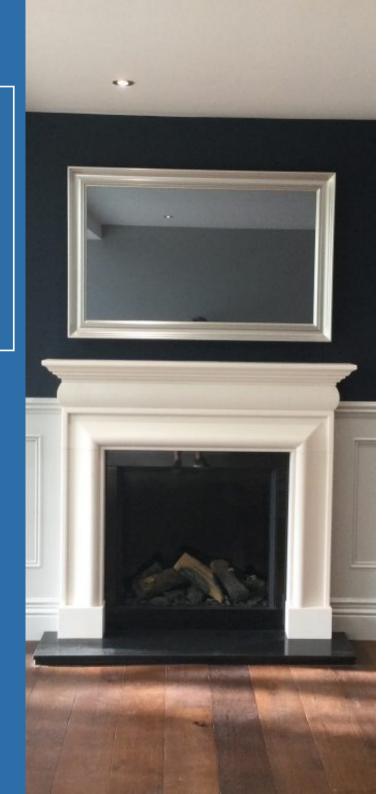

### For Bathrooms

Stream your favourite shows from a Samsung Smart TV hidden behind a waterproof glass screen.

Can also be connected to our unique sound system for the ultimate bathing experience. **FechVision, est 2006** 

#### For Bathrooms

The TV fitted to our Bathroom Mirrors is the Samsung QLED "The Frame" TV.

It is available in 32",43",50",55" and 66". And comes with the "One Connect Box" making it easy to install. The One Connect Box means you don't need to worry about getting power behind the TV.