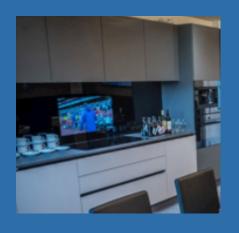

# For Kitchens

Your choice of Smart TV sits discreetly behind a bespoke toughened & mirrored or smoked glass splashback.