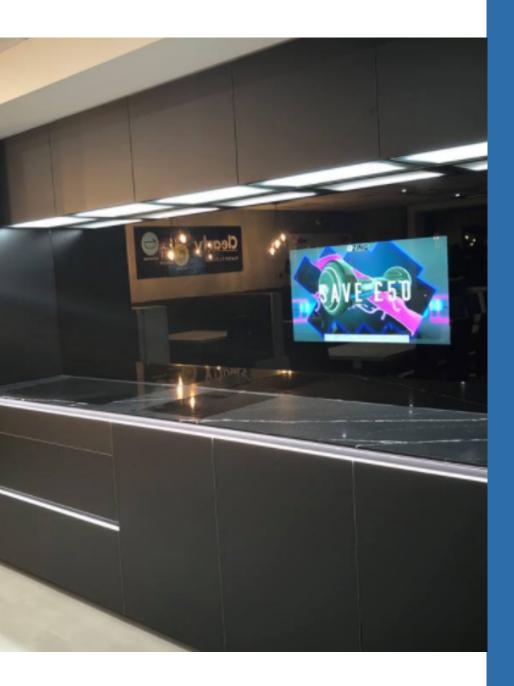

# For Kitchens

Your choice of Smart TV sits discreetly behind a bespoke toughened & mirrored or smoked glass splashback.