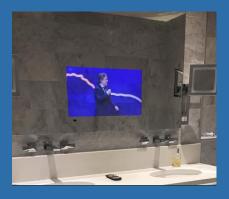

## For Bathrooms

Stream your favourite shows from a Smart TV hidden behind a waterproof glass screen.

Can also be connected to our unique sound system for the ultimate bathing experience.