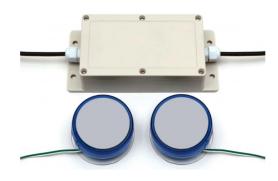

## **OUR SOUND SYSTEM**

Our unique sound system transforms any bath (or hot tub) into a giant Bluetooth speaker for a truly immersive experience. Works with any of our TVs.

Let's

Talk