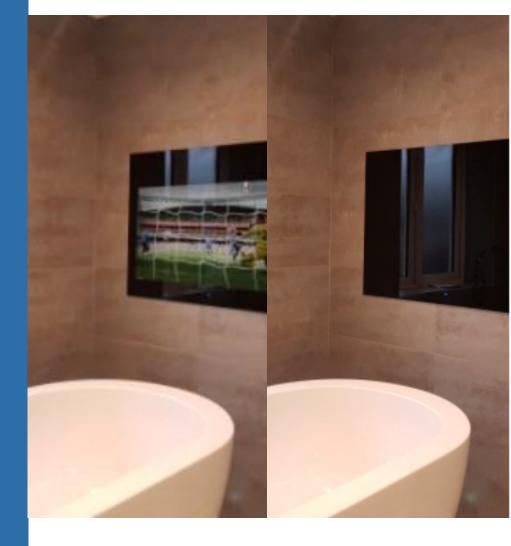

## For Bathrooms

Stream your favourite shows from a Smart TV hidden behind a waterproof glass screen.

Can also be connected to our unique sound system for the ultimate bathing experience.